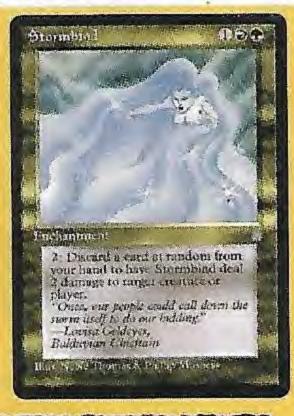

Of course, Incinerates are a must for any red deck to provide some creature and/or opponent elimination. Another staple card for red/green is the insanely versatile Stormbind. Since this deck doesn't require a ton of land to work, you can hold back a few to pitch at your opponent (or his creatures)